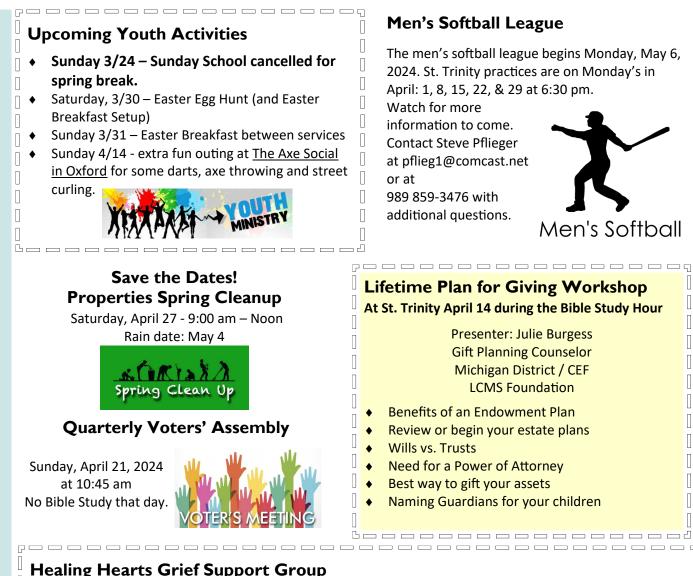

# **Healing Hearts Grief Support Group**

Π

Π

Π

L \_ \_ \_

Wint's Healing Hearts Grief Support Group for all ages for those who have recently lost a loved one will be held Tuesday, April 9, 2024 at 7pm. The topic of this month's meeting is "The Spiritual Path to Healing." The meeting will be led by a Bereavement Counselor for Lewis E. Wint & Son Funeral Home, Clarkston. Meeting location is at the Carriage House in Clintonwood Park on Clarkston Road, Clarkston.

No registration is necessary (walk-in); free of charge; Any questions or to be on the invitation list, call the Lewis E. Wint & Son Funeral Home (248-625-5231) or email wintfuneralhome@gmail.com. Please consider accessing our Online

Grief Portal. Find resources in this portal such as coaching therapy with Domani Care. Simply visit: domaniforgrief.com/registration-wint.

Π

Π

Π

Π

Π

St. Trinity Evangelical Lutheran Church & Preschool

The Trinity Times